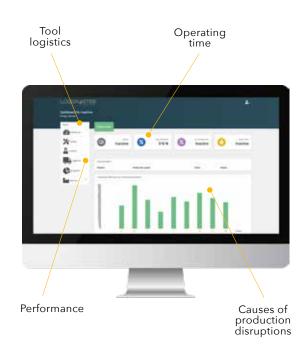

### STOP GUESSING!

Accessible from computers, tablets and smartphones

## LOGGMASTER - FROM GUT FEELING TO FACTS

Loggmaster - a web-based stand alone software for tool management with great user-friendliness and precise presentation of facts. By offering digital services in combination with many years of experience and cutting-edge expertise, we help our customers make the right decisions. The process for the development of our customers is well-defined and always begins with a current situation analysis followed by the preparation of proposals, implementation and finally an evaluation. Loggmaster is the digital tool that makes this possible.

It is an excellent tool to quickly get a pulse on how tools and machines perform and to use as a measuring tool and decision basis for improvement work and optimizations. The operator logs information about posting quickly without wasting time. Easy to use on Ipad or mobile. Minimal effort and maximum control.