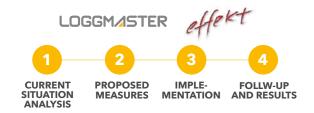

## LOGGMASTER - FROM GUT FEELING TO FACTS

Loggmaster - a web-based stand alone software for tool management with great user-friendliness and precise presentation of facts. By offering digital services in combination with many years of experience and cutting-edge expertise, we help our customers make the right decisions. The process for the development of our customers is well-defined and always begins with a current situation analysis followed by the preparation of proposals, implementation and finally an evaluation. Loggmaster is the digital tool that makes this possible.

### FOUR STEPS FOR A REWARDING COLLABORATION

LSAB offers a defined process in four steps for us to develop the collaboration together. As always, we need to identify the current situation before proposing improvements. Loggmaster gives both parties a basis based on facts instead of gut feeling. Based on the current situation, we produce suggestions for improvements, which we simulate in our Effect calculation. Together, we choose the path and implement improvements, to finally follow up the outcome. Our ambition is to be a support for General managers, Site managers, Production